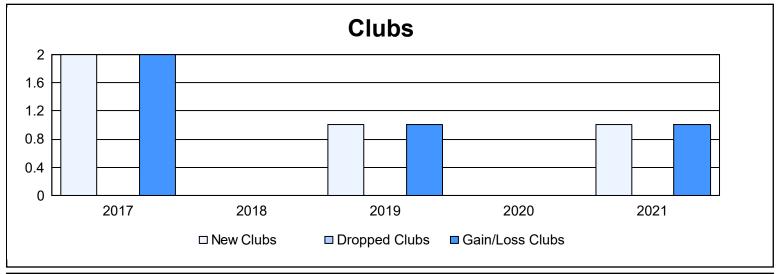

District 111SN As of June 2021 Cumulative

| Year      | New<br>Clubs | Dropped<br>Clubs | Gain/<br>Loss<br>Clubs | New<br>Members | Charter<br>Members | Reinstate<br>Members | Transfer<br>Members | Total<br>Member<br>Added | Total<br>Members<br>Dropped | Gain/<br>Loss<br>Members |
|-----------|--------------|------------------|------------------------|----------------|--------------------|----------------------|---------------------|--------------------------|-----------------------------|--------------------------|
| 2016-2017 | 2            | 0                | 2                      | 64             | 55                 | 1                    | 5                   | 125                      | 66                          | 59                       |
| 2017-2018 | 0            | 0                | 0                      | 87             | 3                  | 0                    | 9                   | 99                       | 87                          | 12                       |
| 2018-2019 | 1            | 0                | 1                      | 71             | 22                 | 1                    | 0                   | 94                       | 91                          | 3                        |
| 2019-2020 | 0            | 0                | 0                      | 71             | 0                  | 0                    | 11                  | 82                       | 74                          | 8                        |
| 2020-2021 | 1            | 0                | 1                      | 58             | 22                 | 1                    | 4                   | 85                       | 70                          | 15                       |
| Average   | 1            | 0                | 1                      | 70             | 20                 | 1                    | 6                   | 97                       | 78                          | 19                       |